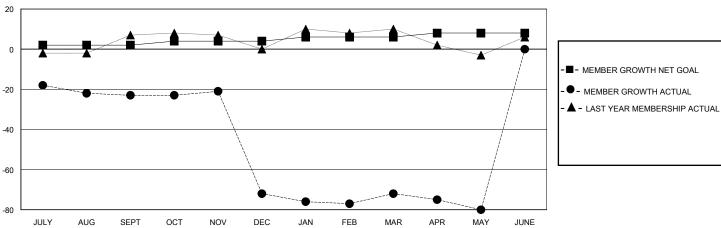

## District 29 C

Results as of: 5/31/2020

| GMT: | LOCATION WEST VIRGINIA | GMT CA |
|------|------------------------|--------|

| Clubs                 |               |           |               | Members               |                        |                         |                                                    |  |
|-----------------------|---------------|-----------|---------------|-----------------------|------------------------|-------------------------|----------------------------------------------------|--|
| RESULTS FOR 2019-2020 |               |           |               | RESULTS FOR 2019-2020 |                        |                         |                                                    |  |
| QUARTER               | NEW CLUB GOAL | NEW CLUBS | DROPPED CLUBS | QUARTER MEMB          | SER GROWTH NET<br>GOAL | MEMBER GROWTH<br>ACTUAL | DROPPED<br>MEMBERS ACTUAL<br>(including transfers) |  |
| JULY/AUG/SEPT         | 0             | 0         | 0             | JULY/AUG/SEPT         | 2                      | 22                      | 41                                                 |  |
| OCT/NOV/DEC           | 0             | 0         | 2             | OCT/NOV/DEC           | 2                      | 33                      | 70                                                 |  |
| JAN/FEB/MAR           | 1             | 0         | 1             | JAN/FEB/MAR           | 2                      | 29                      | 16                                                 |  |
| APR/MAY/JUNE          | 0             | 0         | 0             | APR/MAY/JUNE          | 2                      | 8                       | 15                                                 |  |